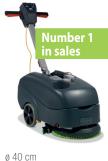

— 18,5 kg 1100 m²/h Nylon pad or brush 10 L z236f704490

Without brushes

ø 40 cm 12 V 250 W/ 150 rounds/min. Included/ 50 min. 27 kg 1400 m²/h Nylon pad or brush

10 L

z275h27-400-40601244

24 V 400 W/ 150 rounds/min. Included/ 35 - 45 min.