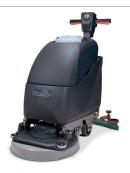

40 kg 1400 m²/h Nylon pad or brush 18/ 18 L z236f903966

ø 45 cm 24 V

400 W/ 100 rounds/min.

Included/ 2h. 90 kg 1600 m²/h

Nylon pad or brush 30/30 L z236f903608

A maintenance contract is possible when purchasing equipment.