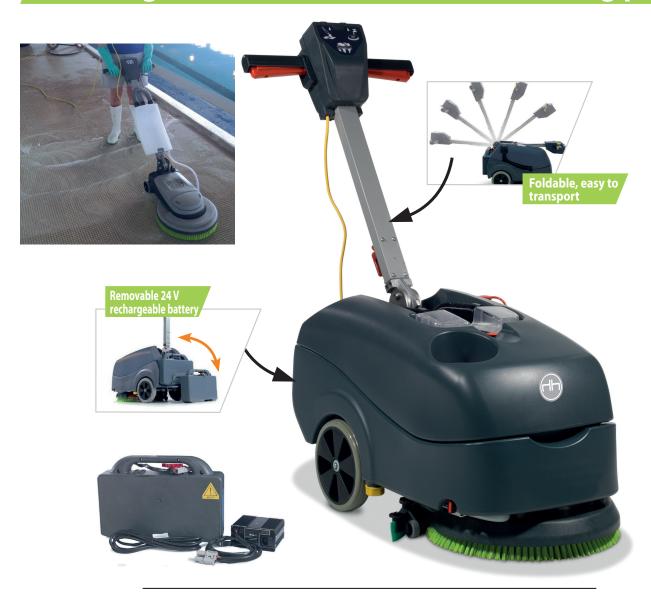

## Cleaning solution for commercial swimming pools

Ideal for cleaning floors in pools

Adjustable washing brush and disk

Delivered with battery + charger + brush

Non-contractual photos.

Technical data

Hexa brush

— 18,5 kg 1100 m²/h Nylon pad or brush 10 L z236f704490

Without brushes

ø 40 cm 12 V 250 W/ 150 rounds/min. Included/ 50 min. 27 kg 1400 m²/h Nylon pad or brush

10 L

z275h27-400-40601244

24 V 400 W/ 150 rounds/min. Included/ 35 - 45 min.